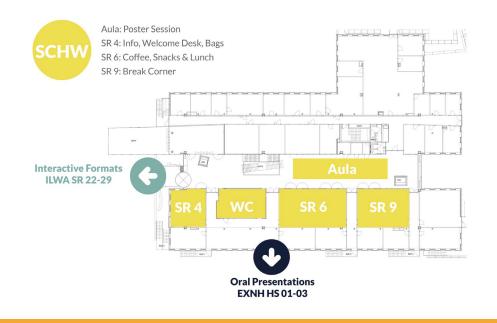

## **REGISTRATION AND HELP DESK**

| Day     | Time                          | Where                              |
|---------|-------------------------------|------------------------------------|
| 2 April | 12:00 - 13:00 and 14:30-16:00 | ILWA-SR 22, Peter-Jordan-Straße 82 |
| 3 April | 7:30-9:30                     | TÜWI, Peter-Jordan-Straße 76       |
| 3 April | 9:30-17:00                    | SCHW, Peter-Jordan-Straße 82       |
| 4 April | 8:00-9:30                     | TÜWI, Peter-Jordan-Straße 76       |
| 4 April | 9:30-17:00                    | SCHW, Peter-Jordan-Straße 82       |
| 5 April | 9:30-17:00                    | SCHW, Peter-Jordan-Straße 82       |

#### BOKU

- Türkenwirt (TÜWI), Peter-Jordan-Straße 76
- Ilse-Wallentin-Haus (ILWA), Peter-Jordan-Straße 82
- Wilhelm-Exner-Haus (EXNH), Peter-Jordan-Straße 82
- Schwackhöfer-Haus (SCHW), Peter-Jordan-Straße 82