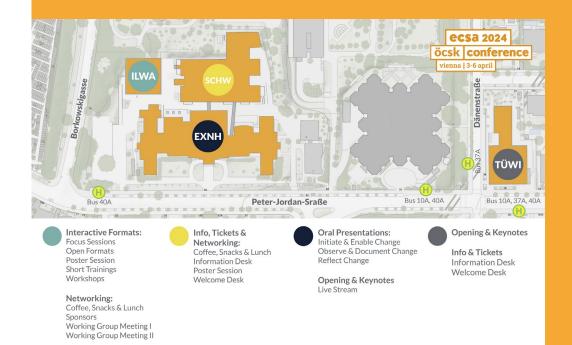

## **REGISTRATION AND HELP DESK**

| Day     | Time                          | Where                              |
|---------|-------------------------------|------------------------------------|
| 2 April | 12:00 - 13:00 and 14:30-16:00 | ILWA-SR 22, Peter-Jordan-Straße 82 |
| 3 April | 7:30-9:30                     | TÜWI, Peter-Jordan-Straße 76       |
| 3 April | 9:30-17:00                    | SCHW, Peter-Jordan-Straße 82       |
| 4 April | 8:00-9:30                     | TÜWI, Peter-Jordan-Straße 76       |
| 4 April | 9:30-17:00                    | SCHW, Peter-Jordan-Straße 82       |
| 5 April | 9:30-17:00                    | SCHW, Peter-Jordan-Straße 82       |

#### BOKU

- Türkenwirt (TÜWI), Peter-Jordan-Straße 76
- Ilse-Wallentin-Haus (ILWA), Peter-Jordan-Straße 82
- Wilhelm-Exner-Haus (EXNH), Peter-Jordan-Straße 82
- Schwackhöfer-Haus (SCHW), Peter-Jordan-Straße 82

#### Natural History Museum, Burgring 7

#### Fuhrgassl-Huber, Neustift am Walde 68

Here you can find last-minute programme changes: app2024.ecsa.ngo

Opening, keynotes and panel discussions held at TÜWI will be streamed through the ECSA YouTube channel: https://www.youtube.com/@bokuwien